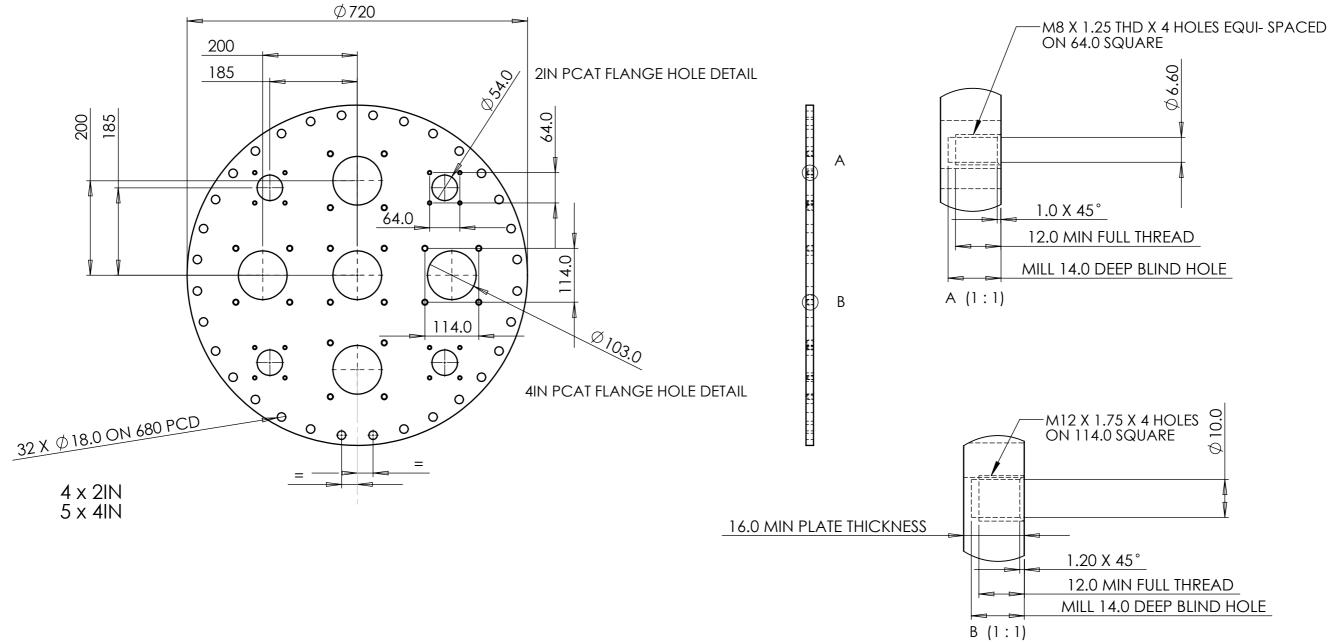

|                               |      |     |            |                | Note : If this drawing is related to an ATEX product then it must be refered to an authorised person |      |                                                                                                                               |                                                         |              |        |
|-------------------------------|------|-----|------------|----------------|------------------------------------------------------------------------------------------------------|------|-------------------------------------------------------------------------------------------------------------------------------|---------------------------------------------------------|--------------|--------|
|                               | REV. | C.N | DATE       | REVISION NOTES | SIG                                                                                                  | ATEX | Risbridger Ltd 25 Trowers Way, Holmethorpe Ind Estate, Redhill, Surrey, RH1 2LH (                                             | el 08456 44 23 23 Fax 08456 44 24 53)                   |              | Appr'd |
| Form No. QA 1293              | 0    | *** | 02/11/2018 | FIRST ISSUE    | KLR                                                                                                  | NO   | Material MILD STEEL                                                                                                           | Specification ***                                       | KLR 02/11/18 | GM     |
| Risbridger                    |      |     |            |                |                                                                                                      |      | Finish ZINC PLATED                                                                                                            | Gauges ***                                              | Not To S     | Scale  |
|                               |      |     |            |                |                                                                                                      |      | DIMENSIONS IN mm's - TOLERANCES UNLESS OTHERWISE STATED: 10.<br>DIMENSIONS IN inches - TOLERANCES UNLESS OTHERWISE STATED: DE | cimal place +/- 0.2mm 2 Decimal place +/- 0.05mm Drg No | Drg No 4844  |        |
| Quality Engineering Solutions |      |     |            |                |                                                                                                      |      | Stock Code (Description) <b>PRESSURE TANK LID</b>                                                                             |                                                         |              |        |