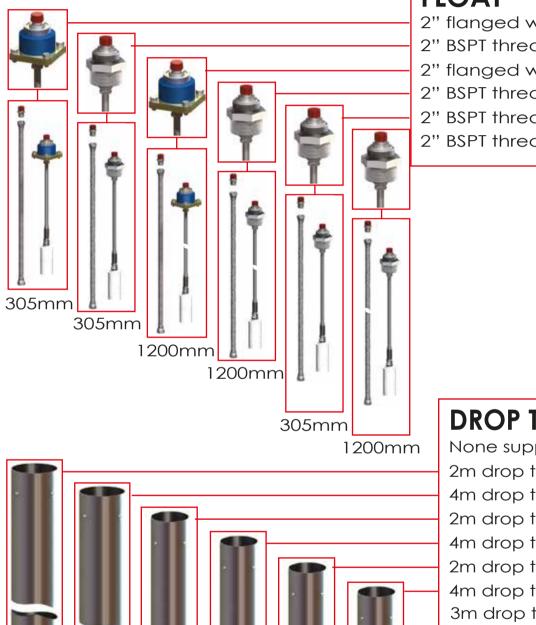

## VALVE

2m

| 2" flanged with 305mm float tube                      |      | 1.       |  |
|-------------------------------------------------------|------|----------|--|
| 2" BSPT threaded with 305mm float tube                |      | 2        |  |
| 2" flanged with 1200mm float tube                     |      | <u> </u> |  |
| 2" BSPT threaded with 1200mm float tube               |      | 4        |  |
| 2" BSPT threaded c/w weld socket and 305mm float tube | Э (  | 5        |  |
| 2" BSPT threaded c/w weld socket and 1200mm float tub | )e ( | 6        |  |
|                                                       |      |          |  |