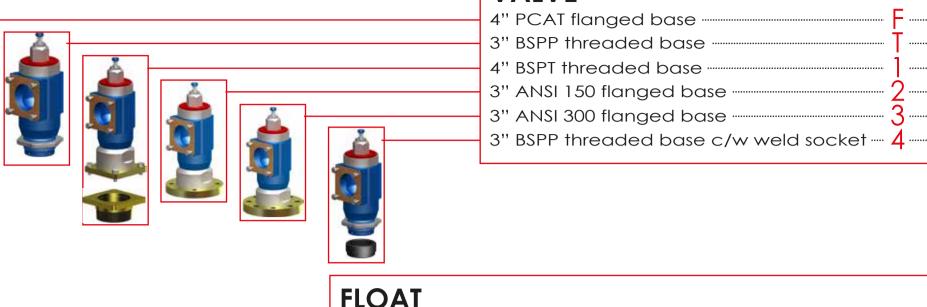

## VALVE

2m

| 2" flanged with 305mm float tube                      |      | 1.       |  |
|-------------------------------------------------------|------|----------|--|
| 2" BSPT threaded with 305mm float tube                |      | 2        |  |
| 2" flanged with 1200mm float tube                     |      | <u> </u> |  |
| 2" BSPT threaded with 1200mm float tube               |      | 4        |  |
| 2" BSPT threaded c/w weld socket and 305mm float tube | Э (  | 5        |  |
| 2" BSPT threaded c/w weld socket and 1200mm float tub | )e ( | 6        |  |
|                                                       |      |          |  |

## Pt No MATRIX for RIS-STOP-3P SERIES (Pressure Fill)

RIS-STOP-3P-XXXXX