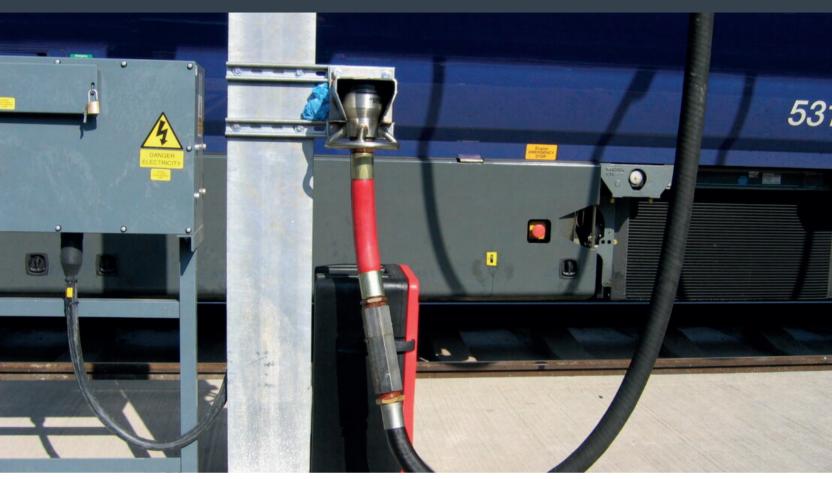

## Flyte Coupling Bulk Rail Fuelling Coupling

The Rail Flyte Coupling is used for the refuelling of trains in rail service depots. This dry disconnect type coupling has a 1/2" BSP threaded inlet and is designed to fit onto a standard 1-1/2" BSP threaded fuel hose.

## **Features and Benefits**

- Screw connect dry break coupling for bulk rail fuelling applications.
- Flow rates from 50-650 L/min provide optimum fuelling times
- Screw connect dry break valve allows safe and easy connection to fuel tanks
- 1 1/2" BSPF inlet compatible with most commonly used train refuelling hoses
- Viton seals provide full resistance to all existing and new fuel blends
- High impact steel body for durability and strength
- Corrosion resistant coating for long working life
- Durable forged steel handle gives excellent levels of operator control
- Unique hex socket fitting allows fast and easy installation
- Interchangeable with all existing rail couplings
- Easy replacement cartridge, quick servicing, and short down time.