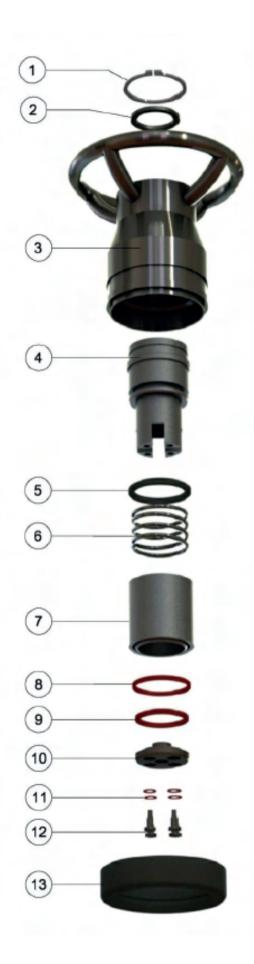

HQ: PFS Fueltec, Unit 1 Great Domsey Farm, Domsey Chase, Feering, C05 9ES
E: pfssales@pfsfueltec.com
T: +44(0)1376 535260

pfs

|     | Part Number | Description           |
|-----|-------------|-----------------------|
| •   | Flyte-01    | Circlip               |
| • • | Flyte-02    | Hose End Seal, Viton  |
|     | Flyte-03    | Outer Coupling Body   |
| •   | Flyte-04    | Inner Poppet          |
| • • | Flyte-05    | Quad Seal, Viton      |
| •   | Flyte-06    | Spring                |
| •   | Flyte-07    | Sliding Poppet Sleeve |
| • • | Flyte-08    | Poppet Seal, Viton    |
| • • | Flyte-09    | Cap Seal, Viton       |
| •   | Flyte-10    | End Cap               |
| • • | Flyte-11    | Washers, Fibre        |
| •   | Flyte-12    | Screws                |
|     | Flyte-13    | Rubber Bumper         |

- Part of Flyte 20- Replacement Inner Cartridge Assembly
- Part of Flyte 21- Seal Replacement Kit