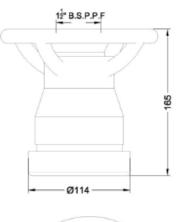

## Flyte Coupling Bulk Rail Fuelling Coupling

The Rail Flyte Coupling is used for the refuelling of trains in rail service depots. This dry disconnect type coupling has a 1/2" BSP threaded inlet and is designed to fit onto a standard 1-1/2" BSP threaded fuel hose.

## **Features and Benefits**

- Screw connect dry break coupling for bulk rail fuelling applications.
- Flow rates from 50-650 L/min provide optimum fuelling times
- Screw connect dry break valve allows safe and easy connection to fuel tanks
- 1 1/2" BSPF inlet compatible with most commonly used train refuelling hoses
- Viton seals provide full resistance to all existing and new fuel blends
- High impact steel body for durability and strength
- Corrosion resistant coating for long working life
- Durable forged steel handle gives excellent levels of operator control
- Unique hex socket fitting allows fast and easy installation
- Interchangeable with all existing rail couplings
- Easy replacement cartridge, quick servicing, and short down time.