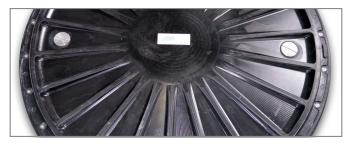

## ...strength to weight ratio

The clear advantage of composites over steel is the lighter weight, allowing users less effort to open and close such large manhole covers. **Amlite's** performance is further enhanced by its unique underside rib design which helps keep the cover as light as possible whilst still maintaining a high load rating. Dual lift points further enhance the ease of field use plus optional assisted lifters are also available if required.