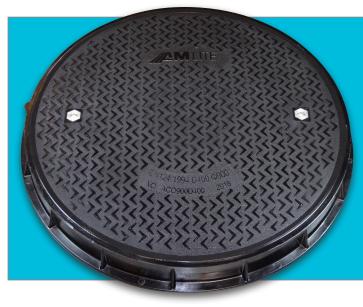

## **High Strength Composite Manhole Covers**

Amlite all new 900mm Composite Cover AC0900D400. All new design has produced a lightweight high strength watertight cover exceeding 400kn load.

- Lightweight high strength cover load tested to 400kn in accordance with EN124 2015 standard
- Fully water tested with easy to replace watertight seal
- All new rib design to increase strength while reducing overall cover weight
- Unique Amlite high performance anti slip surface design

Amlite's all new 900mm Circular D400 Cover has been designed, manufactured and tested with key performance requirements as the highest priorities. Designed to withstand harsh environments but remain a user friendly product is the result of exhaustive testing and evaluation. Here are some of the testing and design standards used to create this durable, safe, quality composite cover...