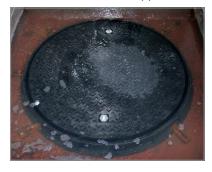

## ...watertightness

As a result of focussed research and development, the **Amlite AC0900D400** cover is supplied with a fully tested EPDM water

seal. This sealing system has been designed not only to perform from the point of installation but also simple to replace, when required.

The seal clamp is mechanical and requires no additional

sealants or specialist equipment so all seal maintenance can be performed onsite with the minimum of equipment.

The AC0900D400 is just one of many innovative products from **Amlite**. Please visit our website **www.amliteltd.com** for more details.