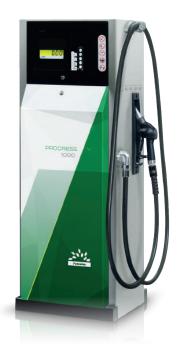

## Commercial Fuel Pump

## PROGRESS 1000

The P1000 fuel pumps use the same core technologies as the premium PetroTec dispenser range.

It is the perfect choice for customers who are looking for basic commercial fueling features with a superior performance, robustness and reliability.